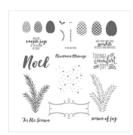

karen@inkersworkshop.com www.lnkersWorkshop.com

Christmas Pines Photopolymer Stamp Set -142049

Pretty Pines Thinlits Dies -141851

Banners Framelits
Dies - 132173

Kraft 12" X 12" (30.5 X 30.5 Cm) Cardstock -133674