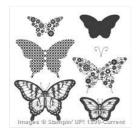

Price: \$16.95

First Sight Clear-Mount Stamp Set -140688

Price: \$24.00

Rose Wonder Photopolymer Stamp Set -140697

Price: \$33.00

Papillon Potpourri Clear-Mount Stamp Set -123759

Price: \$19.00

Peekaboo Peach Classic Stampin' Pad - 141398