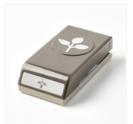

Price: \$9.00

Leaf Punch -144667

Price: \$16.00

Stitched Shapes Dies - 145372

Price: \$30.00

Layering Circles Dies - 141705

Price: \$35.00

Big Shot - 143263