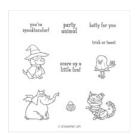

Stamp Set Clear Trick Or Tweet -147722

Stamp Set Wood Trick Or Tweet -147725

Brights 6" X 6" (15.2 X 15.2 Cm) Designer Series Paper - 146964

Black 3/8" (1 Cm) Glittered Organdy Ribbon - 147897

Basic Black 8-1/2" X 11" Cardstock -121045