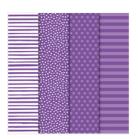

Stamp Set Clear Trick Or Tweet -147722

Stamp Set Wood Trick Or Tweet -147725

Brights 6" X 6" (15.2 X 15.2 Cm) Designer Series Paper - 146964

Black 3/8" (1 Cm) Glittered Organdy Ribbon - 147897

Basic Black 8-1/2" X 11" Cardstock -121045