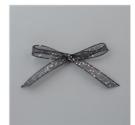

Stamp Set Clear Trick Or Tweet -147722

Stamp Set Wood Trick Or Tweet -147725

Brights 6" X 6" (15.2 X 15.2 Cm) Designer Series Paper - 146964

Black 3/8" (1 Cm) Glittered Organdy Ribbon - 147897

Basic Black 8-1/2" X 11" Cardstock -121045