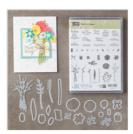

Whisper White 8-1/2" X 11" Cardstock -100730

Price: \$9.75

Rich Razzleberry 8-1/2" X 11" Cardstock -115316

Price: \$9.25

Rich Razzlebberry Classic Stampin' Pad - 126950

Price: \$6.50

Beautiful Bouquet Photopolymer Bundle - 145297

Price: \$51.25

Beautiful Bouquet Photopolymer Stamp Set -143666

Price: \$27.00

Bouquet Bunch Dies - 143659

Price: \$30.00

Lots To Love Box Framelits Dies -145653

Price: \$33.00

Big Shot - 143263 Price: \$110.00