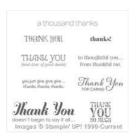

<u>aracellimerla@gmail.com</u> <u>merlascraftycorner.stampinup.net</u>

Lovely As A Tree Wood-Mount Stamp Set -128655

Price: \$28.00

Lovely As A Tree Clear-Mount Stamp Set -127793

Price: \$20.00

Lots Of Thanks Clear Stamp Set -129690

Price: \$16.95

Lots Of Thanks Wood Stamp Set -129687

Price: \$22.95

Always Artichoke 8-1/2" X 11" Cardstock -105119

Price: \$8.00

Basic Black 8-1/2" X 11" Cardstock -121045

Price: \$10.00

Whisper White 8-1/2" X 11" Cardstock -100730