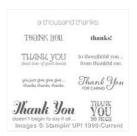

<u>aracellimerla@gmail.com</u> <u>merlascraftycorner.stampinup.net</u>

Lovely As A Tree Wood-Mount Stamp Set -128655

Price: \$28.00

Lovely As A Tree Clear-Mount Stamp Set -127793

Price: \$20.00

Lots Of Thanks Clear Stamp Set -129690

Price: \$16.95

Lots Of Thanks Wood Stamp Set -129687

Price: \$22.95

Always Artichoke 8-1/2" X 11" Cardstock -105119

Price: \$8.00

Basic Black 8-1/2" X 11" Cardstock -121045

Price: \$10.00

Whisper White 8-1/2" X 11" Cardstock -100730