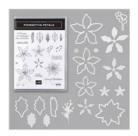

Poinsettia Petals Bundle (English) -155148

Price: \$56.50

Whisper White 8-1/2" X 11" Cardstock -100730

Price: \$9.75

Plush Poinsettia Specialty Paper -153486

**Sale: \$6.60**Price: \$11.00

Fluid 100 Watercolor Paper -149612