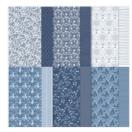

Price: \$9.00

Mini Stampin' Cut & Emboss Machine - 150673

Price: \$66.00

Boho Blue 8-1/2" X 11" Cardstock -161724

Price: \$10.00

Countryside Inn 12" X 12" (30.5 X 30.5 Cm) Designer Series Paper -161467

Price: \$12.50