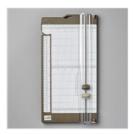

.20

Price: \$8.00



Garden Green Classic Stampin' Pad - 147089

Price: \$9.00



Whisper White 8-1/2" X 11" Thick Cardstock -140272

Price: \$8.25



Shimmery White 8-1/2" X 11" Cardstock -101910

Price: \$10.00



Melon Mambo 8-1/2" X 11" Cardstock -115320

Price: \$10.00



Whisper White Medium Envelopes - 107301

Price: \$7.50



Water Painters - 151298

Price: \$13.00



Versamark Pad -102283

Price: \$9.50



White Stampin' Emboss Powder -109132

Price: \$6.00



Heat Tool - 129053

Price: \$31.00



Stitched So Sweetly Dies -151690

Price: \$32.00



Stampin' Cut & Emboss Machine -149653

Price: \$128.00

nicollebelesimo@gmail.com

https://www.stampinup.com/ecweb/default.aspx?dbwsdemoid=2124997



Stampin' Seal -152813 Price: \$8.00



Stampin' Dimensionals -104430

Price: \$4.25



Paper Trimmer -152392

Price: \$26.00