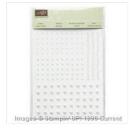

Stitched Shapes Dies - 145372

Price: \$50.00

Very Vanilla 1/2" (1.3 Cm) Lace Trim - 141672

Price: \$12.25

Pearl Basic Jewels - 119247

Price: \$8.75

Tear & Tape Adhesive - 138995

Price: \$12.25