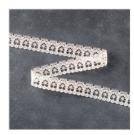

Stitched Shapes Dies - 145372

Price: \$50.00

Very Vanilla 1/2" (1.3 Cm) Lace Trim - 141672

Price: \$12.25

Pearl Basic Jewels - 119247

Price: \$8.75

Tear & Tape Adhesive - 138995

Price: \$12.25