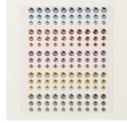

**Sale: \$6.40** Price: \$8.00

Pool Party 3/8" (1 Cm) Grosgrain Ribbon - 160430

**Sale: \$4.80**Price: \$8.00

Tinsel Gems Four-Pack - 161623

Price: \$8.00

2023–2025 In Color™ Dots -161620

**Sale: \$7.20** Price: \$8.00