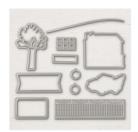

146920

Price: \$7.50

1-1/4" (3.2 Cm) Circle Punch -119861

Price: \$16.00

https://www.stampinup.com/ecweb/default.aspx?dbwsdemoid=2124997

<u>Farmhouse</u> <u>Framelits Dies -</u> <u>147922</u>

Price: \$32.00