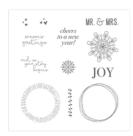

kimqskards@gmail.com www.kimplayswithpaper.com

Cheers To The Year Clear-Mount Stamp Set\* -144928

Price: \$18.00

Cheers To The Year Wood-Mount Stamp Set\* -144925

Price: \$25.00

Embossing Paste - 141979

Price: \$8.00