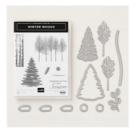

Winter Woods Clear-Mount Stamp Set -147661

Price: \$23.00

Winter Woods Clear-Mount Bundle - 149992

Price: \$50.25

Rooted In Nature Clear-Mount Stamp Set -146482

Price: \$42.00

Rooted In Nature Clear-Mount Bundle - 148353

Price: \$72.75

Nature's Root Dies - 146341

Price: \$39.00

Mossy Meadow Classic Stampin' Pad - 147111

Price: \$9.00

Soft Suede Classic Stampin' Pad -147115

Price: \$8.00

Whisper White 8-1/2" X 11" Cardstock -100730