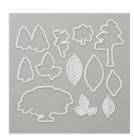

Winter Woods Clear-Mount Stamp Set -147661

Price: \$23.00

Winter Woods Clear-Mount Bundle - 149992

Price: \$50.25

Rooted In Nature Clear-Mount Stamp Set -146482

Price: \$42.00

Rooted In Nature Clear-Mount Bundle - 148353