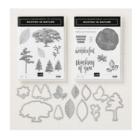

Winter Woods Clear-Mount Stamp Set -147661

Price: \$23.00

Winter Woods Clear-Mount Bundle - 149992

Price: \$50.25

Rooted In Nature Clear-Mount Stamp Set -146482

Price: \$42.00

Rooted In Nature Clear-Mount Bundle - 148353

Price: \$72.75

Nature's Root Dies - 146341

Price: \$39.00

Mossy Meadow Classic Stampin' Pad - 147111

Price: \$9.00

Soft Suede Classic Stampin' Pad -147115

Price: \$8.00

Whisper White 8-1/2" X 11" Cardstock -100730