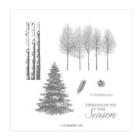

Winter Woods Clear-Mount Stamp Set -147661

Price: \$23.00

Winter Woods Clear-Mount Bundle - 149992

Price: \$50.25

Rooted In Nature Clear-Mount Stamp Set -146482

Price: \$42.00

Rooted In Nature Clear-Mount Bundle - 148353