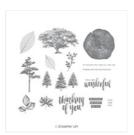

Winter Woods Clear-Mount Stamp Set -147661

Price: \$23.00

Winter Woods Clear-Mount Bundle - 149992

Price: \$50.25

Rooted In Nature Clear-Mount Stamp Set -146482

Price: \$42.00

Rooted In Nature Clear-Mount Bundle - 148353