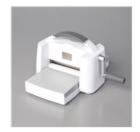

Price: \$9.00

Brushed Brass Butterflies -158136

Price: \$10.00

Stampin' Cut & Emboss Machine -149653

Price: \$130.00

Tear & Tape Adhesive - 154031

Price: \$7.00

Boho Blue Classic Stampin' Pad -161650