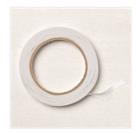

Price: \$9.00

Brushed Brass Butterflies -158136

Price: \$10.00

Stampin' Cut & Emboss Machine -149653

Price: \$130.00

Tear & Tape Adhesive - 154031

Price: \$7.00

Boho Blue Classic Stampin' Pad -161650