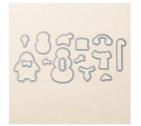

Price: \$33.00

Snow Friends Framelits Dies -139664

Price: \$35.00

Home Sweet
Home Thinlits Dies
- 140279

Price: \$50.00

3/4" (1.9 Cm) Circle Punch -119873

Price: \$18.00

1" (2.5 Cm) Circle Punch - 119868