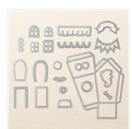

Price: \$33.00

Snow Friends Framelits Dies -139664

Price: \$35.00

Home Sweet
Home Thinlits Dies
- 140279

Price: \$50.00

3/4" (1.9 Cm) Circle Punch -119873

Price: \$18.00

1" (2.5 Cm) Circle Punch - 119868