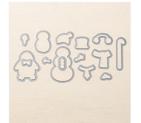

Price: \$33.00

Snow Friends Framelits Dies -139664

Price: \$35.00

Home Sweet
Home Thinlits Dies
- 140279

Price: \$50.00

3/4" (1.9 Cm) Circle Punch -119873

Price: \$18.00

1" (2.5 Cm) Circle Punch - 119868