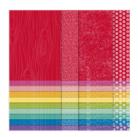

**Sale: \$23.40** Price: \$26.00

Brights 6" X 6" (15.2 X 15.2 Cm) Designer Series Paper - 152487

**Sale: \$4.60**Price: \$11.50

Neutrals 6" X 6" (15.2 X 15.2 Cm) Designer Series Paper - 152485

**Sale: \$4.60**Price: \$11.50