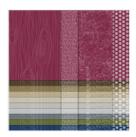

**Sale: \$23.40** Price: \$26.00

Brights 6" X 6" (15.2 X 15.2 Cm) Designer Series Paper - 152487

**Sale: \$4.60**Price: \$11.50

Neutrals 6" X 6" (15.2 X 15.2 Cm) Designer Series Paper - 152485

**Sale: \$4.60**Price: \$11.50