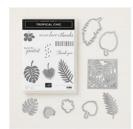

Biancamadrid08@gmail.com www.thestampinb.com

Tropical Chic Clear-Mount Bundle - 148399

Price: \$44.00

Tropical Escape 6" X 6" (15.2 X 15.2 Cm) Designer Series Paper -146916

Price: \$11.00

Whisper White 8-1/2" X 11" Cardstock -100730