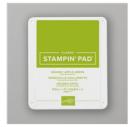

Price: \$9.75

Flirty Flamingo Classic Stampin' Pad - 147052

Price: \$9.00

Melon Mambo Classic Stampin' Pad - 147051

Price: \$9.00

Granny Apple Green Classic Stampin' Pad -147095

Price: \$9.00

Tranquil Tide Classic Stampin' Pad - 147146