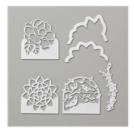

Price: \$9.00

Stitched Nested Labels Dies -149638

Price: \$35.00

Doily Wishes Dies - 149633

Price: \$35.00

Magnolia Lane Ribbon Combo Pack - 149485

Price: \$9.00

Designer Elements - 149586