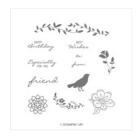

wendyklein@doggonedelightfulstampin.com www.doggonedelightfulstampin.com

Botanical Bliss Cling-Mount Stamp Set - 151284

Price: \$19.00

Botanical Tags Dies - 146824

Price: \$27.00

Whisper White 8-1/2" X 11" Thick Cardstock -140272