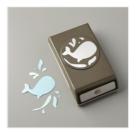

## Supply List

Whale Done Photopolymer Stamp Set (En) -152470

Price: \$17.00

Whale Punch -152699

**Sale: \$11.40** Price: \$19.00

Biggest Wish Photopolymer Stamp Set (English) - 155052

Price: \$17.00

Whale Of A Time 6" X 6" (15.2 X 15.2 Cm) Designer Series Paper -152460