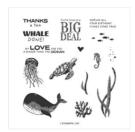

## Supply List

Whale Done Photopolymer Stamp Set (En) -152470

Price: \$17.00

Whale Punch -152699

**Sale: \$11.40** Price: \$19.00

Biggest Wish Photopolymer Stamp Set (English) - 155052

Price: \$17.00

Whale Of A Time 6" X 6" (15.2 X 15.2 Cm) Designer Series Paper -152460