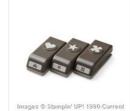

Itty Bitty Accents
Punch Pack 133787

Price: \$21.00

Linen Thread - 104199

Price: \$7.00

Smoky Slate Classic Stampin' Pad - 131179

Price: \$8.50

Festive Flurry Wood-Mount Stamp Set -131778

Price: \$48.95