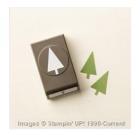

Square Pillow Box Thinlits Dies -139657

Price: \$41.00

Real Red & Garden Green 1/8" (3.2 Mm) Striped Ribbon - 139615

Price: \$10.00

Tree Punch - 135859

Price: \$22.00

Gold Glimmer Paper - 133719

Price: \$6.75