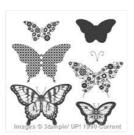

Heartfelt Sympathy Photopolymer Stamp Set -138764

Price: \$17.00

Papillon Potpourri Clear-Mount Stamp Set -123759

Price: \$15.00

Papillon Potpourri Wood-Mount Stamp Set -132058

Price: \$19.00

Hexagon Hive Thinlits Die -132965