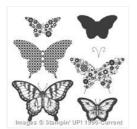

Heartfelt Sympathy Photopolymer Stamp Set -138764

Price: \$17.00

Papillon Potpourri Clear-Mount Stamp Set -123759

Price: \$15.00

Papillon Potpourri Wood-Mount Stamp Set -132058

Price: \$19.00

Hexagon Hive Thinlits Die -132965