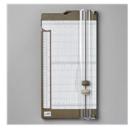

Price: \$9.00

Daffodil Delight Classic Stampin' Pad - 147094

Price: \$9.00

Stampin' Cut & Emboss Machine -149653

Price: \$128.00

Simply Shammy - 147042

Price: \$8.50

Paper Trimmer - 152392