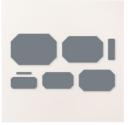

Tinsel Gems Four-Pack - 161623

Price: \$8.00

3/8" (1 Cm) Sheer Ribbon Combo Pack - 161635

**Sale: \$8.75**Price: \$12.50

Elegant Edge Tag Topper Punch -161287

Price: \$26.00

Scalloped Contours Dies -155560

**Sale: \$24.50** Price: \$35.00