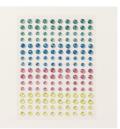

Tinsel Gems Four-Pack - 161623

Price: \$8.00

3/8" (1 Cm) Sheer Ribbon Combo Pack - 161635

**Sale: \$8.75**Price: \$12.50

Elegant Edge Tag Topper Punch -161287

Price: \$26.00

Scalloped Contours Dies -155560

**Sale: \$24.50** Price: \$35.00