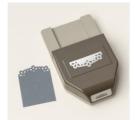

Tinsel Gems Four-Pack - 161623

Price: \$8.00

3/8" (1 Cm) Sheer Ribbon Combo Pack - 161635

**Sale: \$8.75**Price: \$12.50

Elegant Edge Tag Topper Punch -161287

Price: \$26.00

Scalloped Contours Dies -155560

**Sale: \$24.50** Price: \$35.00