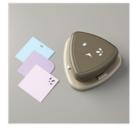

Heartwarming Hugs Designer Series Paper -153492

Price: \$11.50

Detailed Trio Punch - 146320

Sale: \$12.00

Price: \$20.00 Price: \$16.00

Whisper White 8-1/2" X 11" Cardstock -100730

Price: \$9.75

Mossy Meadow 8-1/2" X 11" Cardstock -133676