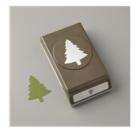

kimqskards@gmail.com www.kimplayswithpaper.com

1-1/2" (3.8 Cm)

Circle Punch -

138299

Perfectly Plaid Photopolymer Stamp Set (En) -149418

Price: \$17.00

Pine Tree Punch -149521

**Sale: \$10.80** Price: \$18.00