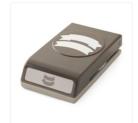

Price: \$19.25

2" (5.1 Cm) Circle Punch - 133782

Price: \$39.00

1-3/4" (4.4 Cm) Circle Punch -119850

Price: \$39.00

Duet Banner Punch - 141483

Price: \$31.00