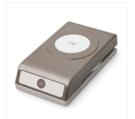

Price: \$19.25

2" (5.1 Cm) Circle Punch - 133782

Price: \$39.00

1-3/4" (4.4 Cm) Circle Punch -119850

Price: \$39.00

Duet Banner Punch - 141483

Price: \$31.00