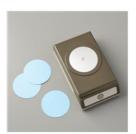

Price: \$19.25

2" (5.1 Cm) Circle Punch - 133782

Price: \$39.00

1-3/4" (4.4 Cm) Circle Punch -119850

Price: \$39.00

Duet Banner Punch - 141483

Price: \$31.00