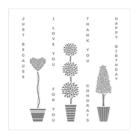

## Supply List

Vertical Greetings Clear-Mount Stamp Set -141876

Price: \$19.00

Vertical Greetings Wood-Mount Stamp Set -141873

Price: \$27.00

Timeless Textures Clear-Mount Stamp Set -140517

Price: \$20.00

Timeless Textures Wood-Mount Stamp Set -140514