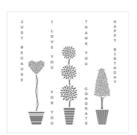

## Supply List

Vertical Greetings Clear-Mount Stamp Set -141876

Price: \$19.00

Vertical Greetings Wood-Mount Stamp Set -141873

Price: \$27.00

Timeless Textures Clear-Mount Stamp Set -140517

Price: \$20.00

Timeless Textures Wood-Mount Stamp Set -140514