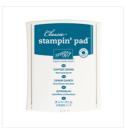

Eastern Palace Premier Bundle -147207

Price: \$103.50

Dapper Denim Classic Stampin' Pad - 141394

Price: \$6.50

Stampin' Trimmer - 126889

Price: \$30.00

Bone Folder - 102300

Price: \$7.00