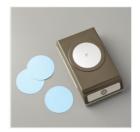

Basic Black 3/8" Shimmer Ribbon -144129

Price: \$7.00

2" (5.1 Cm) Circle Punch - 133782

Price: \$23.00

Stampin' Trimmer - 126889

Price: \$30.00

Paper Snips Scissors - 103579

Price: \$12.00