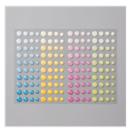

Price: \$53.00

Magical Day Clear-Mount Stamp Set -145857

Price: \$22.00

Magical Day Wood-Mount Stamp Set -145854

Price: \$30.00

Glitter Enamel Dots - 144200

Price: \$7.00

<u>Irtolson@tx.rr.com</u> <u>www.lindatolsondesigns.com</u>