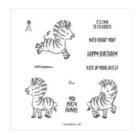

Zany Zebras Cling Stamp Set -152536

Price: \$19.00

Flowers For Every Season 6" X 6" (15.2 X 15.2 Cm) Designer Series Paper - 152486

**Sale: \$4.60**Price: \$11.50

Whisper White 8-1/2" X 11" Thick Cardstock -140272