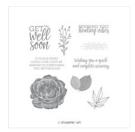

Healing Hugs Clear-Mount Stamp Set -146530

Price: \$21.00

Whisper White 8-1/2" X 11" Cardstock -100730

Price: \$9.75

Early Espresso Classic Stampin' Pad - 147114

Price: \$9.00

Wink Of Stella Clear Glitter Brush - 141897