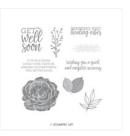

Healing Hugs Clear-Mount Stamp Set -146530

Price: \$21.00

Whisper White 8-1/2" X 11" Cardstock -100730

Price: \$9.75

Early Espresso Classic Stampin' Pad - 147114

Price: \$9.00

Wink Of Stella Clear Glitter Brush - 141897