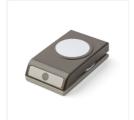

Price: \$7.00

Big Shot - 143263

Price: \$110.00

Stitched Shapes Dies - 145372

Price: \$30.00

Starburst Punch - 143717

Price: \$18.00

Scalloped Tag Topper Punch -133324