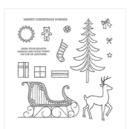

Santa's Sleigh Photopolymer Bundle - 143499

Price: \$45.75

Santa's Sleigh Photopolymer Stamp Set -142057

Price: \$21.00

Santa's Sleigh Dies Thinlits -140278

Price: \$30.00

Cherry Cobbler Classic Stampin' Pad - 126966