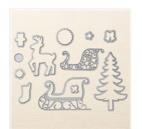

Santa's Sleigh Photopolymer Bundle - 143499

Price: \$45.75

Santa's Sleigh Photopolymer Stamp Set -142057

Price: \$21.00

Santa's Sleigh Dies Thinlits -140278

Price: \$30.00

Cherry Cobbler Classic Stampin' Pad - 126966