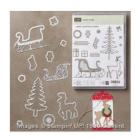

Santa's Sleigh Photopolymer Bundle - 143499

Price: \$45.75

Santa's Sleigh Photopolymer Stamp Set -142057

Price: \$21.00

Santa's Sleigh Dies Thinlits -140278

Price: \$30.00

Cherry Cobbler Classic Stampin' Pad - 126966