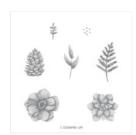

Michelle@MakingMemorieswithMichelle.com http://www.makingmemorieswithmichelle.com/

Painted Seasons Cling Stamp Set -149722

Price: \$0.00

Balmy Blue 8-1/2" X 11" Cardstock -146982

Price: \$10.00

Balmy Blue Classic Stampin' Pad -147105