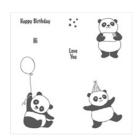

<u>StampwithRoberta@gmail.com</u> <u>www.stampwithroberta.blogspot.com</u>

Party Pandas Clear-Mount Stamp Set -147221

Price: \$0.00

Whisper White 8-1/2" X 11" Cardstock -100730

Price: \$9.75

Lemon Lime Twist 8-1/2" X 11" Cardstock -144245