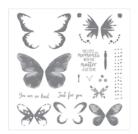

Watercolor Wings Photopolymer Stamp Set -139424

Price: \$26.00

Crushed Curry Classic Stampin' Pad - 131173

Price: \$6.50

Peekaboo Peach Classic Stampin' Pad - 141398

Price: \$6.50

Cucumber Crush Classic Stampin' Pad - 138324