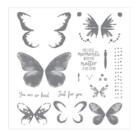

Watercolor Wings Photopolymer Stamp Set -139424

Price: \$26.00

Crushed Curry Classic Stampin' Pad - 131173

Price: \$6.50

Peekaboo Peach Classic Stampin' Pad - 141398

Price: \$6.50

Cucumber Crush Classic Stampin' Pad - 138324