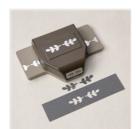

Price: \$10.00

Symmetrical Stems Border Punch - 155606

**Sale: \$8.00** Price: \$16.00

Poppy Parade Classic Stampin' Pad - 147050

Price: \$9.00

Pattern Party 12" X 12" (30.5 X 30.5 Cm) Host Designer Series Paper -155426