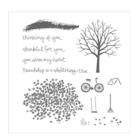

http://meemeescreations.blogspot.com

Sheltering Tree Photopolymer Stamp Set -137163

Price: \$25.00

Into The Woods Designer Series Paper - 139586

Price: \$11.00

Into The Woods Elements - 139636

Price: \$6.50