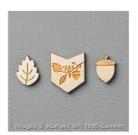

http://meemeescreations.blogspot.com

Sheltering Tree Photopolymer Stamp Set -137163

Price: \$25.00

Into The Woods Designer Series Paper - 139586

Price: \$11.00

Into The Woods Elements - 139636

Price: \$6.50