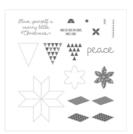

www.worldofjencraft.com

Smitten Mittens Photopolymer Bundle\* - 146070

Price: \$46.75

Christmas Quilt Photopolymer Stamp Set\* -144793

Price: \$21.00

Cable Knit
Dynamic Textured
Impressions
Embossing Folder
- 143537