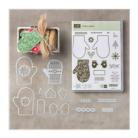

www.worldofjencraft.com

Smitten Mittens Photopolymer Bundle\* - 146070

Price: \$46.75

Christmas Quilt Photopolymer Stamp Set\* -144793

Price: \$21.00

Cable Knit
Dynamic Textured
Impressions
Embossing Folder
- 143537