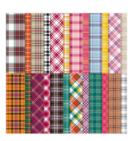

Price: \$11.50

Plaid Tidings 6" X 6" (15.2 X 15.2 Cm) Designer Series Paper -153527

**Sale: \$6.90** Price: \$11.50

Real Red Classic Stampin' Pad -147084

Price: \$9.00

Shaded Spruce Classic Stampin' Pad - 147088