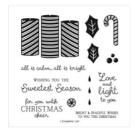

Sweetest Time Photopolymer Stamp Set (English) - 153436

Price: \$17.00

Real Red 8-1/2" X 11" Cardstock -102482

Price: \$11.50

Whisper White 8-1/2" X 11" Cardstock -100730

Price: \$9.75

Shaded Spruce 8-1/2" X 11" Cardstock -146981