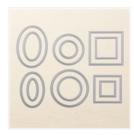

Price: \$8.50

Whisper White Craft Stampin' Pad - 101731

Price: \$10.75

Sponge Daubers - 133773

Price: \$10.25

Leaf Punch - 144667

Price: \$22.00

Stitched Shapes Dies - 145372

Price: \$41.00

Layering Ovals Dies - 141706

Price: \$48.00

Petals & More Thinlits Dies -145655

Price: \$46.00

Sweet Cake Framelits Dies -145617

Price: \$45.00

Pinewood Planks Dynamic Textured Impressions Embossing Folder - 143708