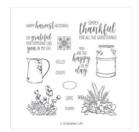

https://www.stampinup.com/ecweb/default.aspx?dbwsdemoid=2124997

Country Home Photopolymer Stamp Set (En) -147678

Price: \$21.00

Nature's Poem Designer Series Paper - 146338

Price: \$11.00

In Color 2018–2020 6" X 6" (15.2 X 15.2 Cm) Designer Series Paper - 146963