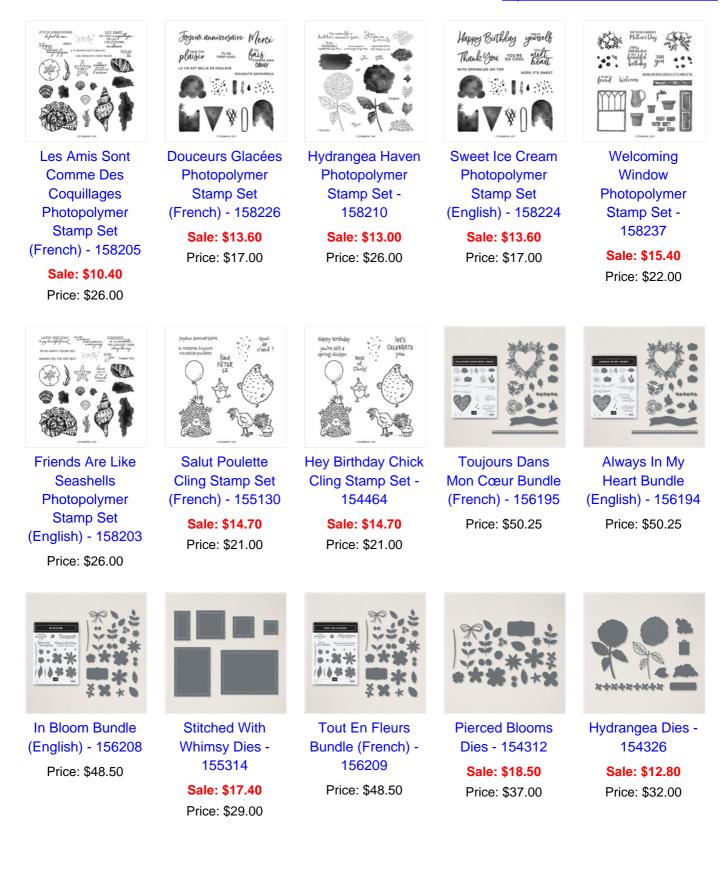

Price: \$54.00

Havre D'Hortensias Bundle (French) -159520

Price: \$52.00

Welcoming Window Bundle -159529

Price: \$50.25

Tout En Fleurs Photopolymer Stamp Set (French) - 158220

Sale: \$13.60 Price: \$17.00

Toujours Dans Mon Cœur Photopolymer Stamp Set (French) - 158185

Sale: \$12.60 Price: \$18.00

Les Amis Sont Comme Des Coquillages Bundle (French) -159517

Price: \$54.00

Havre D'Hortensias Photopolymer Stamp Set (French) - 158212

Sale: \$10.40 Price: \$26.00

Sweet Strawberry Bundle (English) -159523

Price: \$32.25

Sweet Strawberry Photopolymer Stamp Set (English) - 158231

Price: \$18.00

Hydrangea Haven Bundle (English) -159519

Price: \$52.00

Parfum De Fraise Photopolymer Stamp Set (French) - 158233

Sale: \$14.40 Price: \$18.00

In Bloom Photopolymer Stamp Set (English) - 158218

Price: \$17.00

Always In My Heart Photopolymer Stamp Set (English) - 158183 Price: \$18.00

Art Gallery Photopolymer Stamp Set -158201

Sale: \$8.80 Price: \$22.00