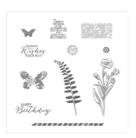

Awesomely Artistic Clear-Mount Stamp Set -139950

Price: \$20.00

Awesomely Artistic Wood-Mount Stamp Set -138694

Price: \$28.00

Butterfly Basics Clear-Mount Stamp Set -138816

Price: \$36.00

Butterfly Basics Photopolymer Stamp Set -137154

Price: \$24.00

Butterfly Basics Wood-Mount Stamp Set -138813

Price: \$48.00

Island Indigo 8-1/2" X 11" Cardstock -122923

Price: \$8.00

Very Vanilla 8-1/2" X 11" Cardstock -101650

Price: \$13.00

Watercolor Paper - 122959