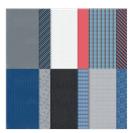

Well Suited 12" X 12" (30.5 X 30.5 Cm) Designer Series Paper -154562

Price: \$11.50