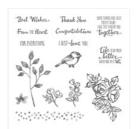

Petal Palette Clear-Mount Stamp Set -145788

Price: \$35.00

Petal Palette Wood-Mount Stamp Set -145785

Price: \$47.00

Early Espresso 8-1/2" X 11" Cardstock -119686

Price: \$11.50

Early Espresso Classic Stampin' Pad - 126974