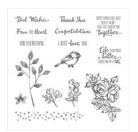

Petal Palette Clear-Mount Stamp Set -145788

Price: \$35.00

Petal Palette Wood-Mount Stamp Set -145785

Price: \$47.00

Early Espresso 8-1/2" X 11" Cardstock -119686

Price: \$11.50

Early Espresso Classic Stampin' Pad - 126974