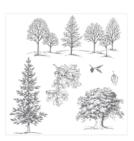

Price: \$8.00

Lovely As A Tree Clear-Mount Stamp Set -127793

Price: \$20.00

Guy Greetings Clear-Mount Stamp Set -138828

Price: \$39.00

Mossy Meadow Classic Stampin' Pad - 133645

Price: \$6.50

Early Espresso Classic Stampin' Pad - 126974