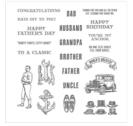

Price: \$8.00

Lovely As A Tree Clear-Mount Stamp Set -127793

Price: \$20.00

Guy Greetings Clear-Mount Stamp Set -138828

Price: \$39.00

Mossy Meadow Classic Stampin' Pad - 133645

Price: \$6.50

Early Espresso Classic Stampin' Pad - 126974