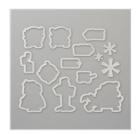

## Supply List

Signs Of Santa Photopolymer Bundle - 149967

Price: \$83.50

Signs Of Santa Photopolymer Stamp Set -147690

Price: \$37.00

Santa's Signpost Framelits Dies -147911

Price: \$56.00

Poppy Parade A4 Cardstock -121694