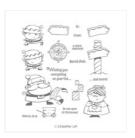

## Supply List

Signs Of Santa Photopolymer Bundle - 149967

Price: \$83.50

Signs Of Santa Photopolymer Stamp Set -147690

Price: \$37.00

Santa's Signpost Framelits Dies -147911

Price: \$56.00

Poppy Parade A4 Cardstock -121694