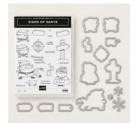

## Supply List

Signs Of Santa Photopolymer Bundle - 149967

Price: \$83.50

Signs Of Santa Photopolymer Stamp Set -147690

Price: \$37.00

Santa's Signpost Framelits Dies -147911

Price: \$56.00

Poppy Parade A4 Cardstock -121694