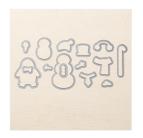

Snow Friends Framelits Dies -139664

Price: \$27.00

Delicate White Doilies - 141701

Price: \$3.00

Gold Sequin Trim - 132983

Price: \$5.00

Whisper White Solid Baker's Twine - 124262

Price: \$3.50